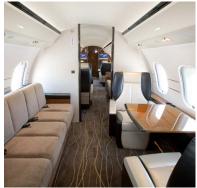

## GLOBAL 6000

The Global 6000 is a large-cabin aircraft that will comfortably seat up to 13 passengers. With a range of up to 6000 miles, the Global 6000 is an excellent choice for long-distance leisure or business flights. The Global 6000 is outfitted with a full galley, flight phone, entertainment system, Wi-Fi and much more. This aircraft provides exquisite charter travel accommodations to get you to your destination in comfort and safety.

## **AIRCRAFT AMENITIES**

Full galley

MPH

- Enclosed lavatory (2)
- Airshow
- Flight phone
- Leather seats
- Power outlets
- Microwave / oven
- Data port
- Wi-Fi

**SFATS** 