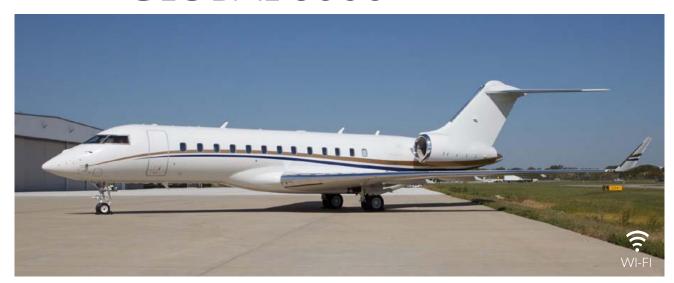

## GLOBAL 6000

The Global 6000 is a large-cabin aircraft that will comfortably seat up to 13 passengers. With a range of up to 6000 miles, the Global 6000 is an excellent choice for long-distance leisure or business flights. The Global 6000 is outfitted with a full galley, flight phone, entertainment system, Wi-Fi and much more. This aircraft provides exquisite charter travel accommodations to get you to your destination in comfort and safety.

## **AIRCRAFT AMENITIES**

Full galley

MPH

- Enclosed lavatory (2)
- Airshow
- Flight phone
- Leather seats
- Power outlets
- Microwave / oven
- Data port
- Wi-Fi

**SFATS** 