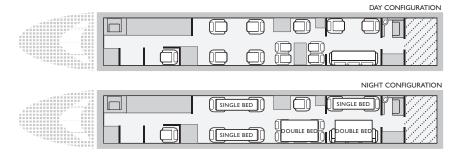

## GLOBAL 6000

The Global 6000 is a large-cabin aircraft that will comfortably seat up to 13 passengers. With a range of up to 6000 miles, the Global 6000 is an excellent choice for long-distance leisure or business flights. The Global 6000 is outfitted with a full galley, flight phone, entertainment system, Wi-Fi and much more. This aircraft provides exquisite charter travel accommodations to get you to your destination in comfort and safety.

## **AIRCRAFT FEATURES**

- Cabin size: 2,140 cu ft 43.3ft (I), 7.11ft (w), 6.2ft (h)
- Baggage: 195 cu ft Range: 6,000 miles