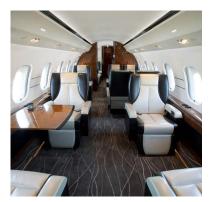

## GLOBAL 6000

The Global 6000 is a large-cabin aircraft that will comfortably seat up to 13 passengers. With a range of up to 6000 miles, the Global 6000 is an excellent choice for long-distance leisure or business flights. The Global 6000 is outfitted with a full galley, flight phone, entertainment system, Wi-Fi and much more. This aircraft provides exquisite charter travel accommodations to get you to your destination in comfort and safety.

## **AIRCRAFT AMENITIES**

Full galley

MPH

- Enclosed lavatory (2)
- Airshow
- Flight phone
- Leather seats
- Power outlets
- Microwave / oven
- Data port
- Wi-Fi

**SFATS** 