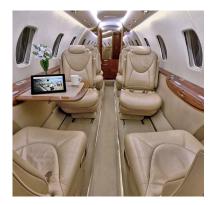

## CITATION XLS+

The best-selling model of the best-selling brand, the Cessna Citation XLS+ aircraft combines transcontinental range and remarkable efficiency in a beautiful midsize jet.

The spacious cabin offers comfortable room for up to 8 passengers and allows those inside to stand and move about the cabin with ease. High-quality leather seats are extra wide with full reclining capabilities for optimal comfort.

## AIRCRAFT AMENITIES

- Mini galley
- Enclosed lavatory
- Airshow
- Leather seats
- Power outlets
- WiFi