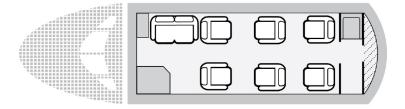

## CITATION XLS+

The best-selling model of the best-selling brand, the Cessna Citation XLS+ aircraft combines transcontinental range and remarkable efficiency in a beautiful midsize jet.

The spacious cabin offers comfortable room for up to 8 passengers and allows those inside to stand and move about the cabin with ease. High-quality leather seats are extra wide with full reclining capabilities for optimal comfort.

## **AIRCRAFT FEATURES**

- Cabin size: 461 cu ft
  18.6ft (I), 5.6ft (w), 5.8t (h)
- Baggage: 90 cu ft
- Range: 2,100 miles