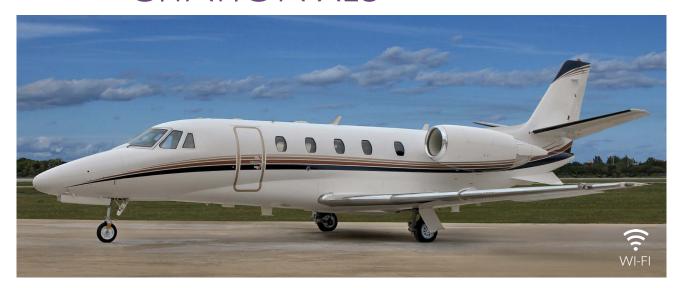

## CITATION XLS+

The best-selling model of the best-selling brand, the Cessna Citation XLS+ aircraft combines transcontinental range and remarkable efficiency in a beautiful midsize jet.

The spacious cabin offers comfortable room for up to 8 passengers and allows those inside to stand and move about the cabin with ease. High-quality leather seats are extra wide with full reclining capabilities for optimal comfort.

## AIRCRAFT AMENITIES

- Mini galley
- Enclosed lavatory
- Airshow
- Leather seats
- Power outlets
- WiFi