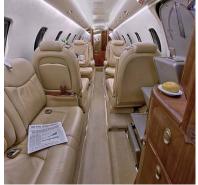

## CITATION XLS+

The best-selling model of the best-selling brand, the Cessna Citation XLS+ aircraft combines transcontinental range and remarkable efficiency in a beautiful midsize jet.

The spacious cabin offers comfortable room for up to 8 passengers and allows those inside to stand and move about the cabin with ease. High-quality leather seats are extra wide with full reclining capabilities for optimal comfort.

## AIRCRAFT AMENITIES

- Mini galley
- Enclosed lavatory
- Airshow
- Leather seats
- Power outlets
- WiFi